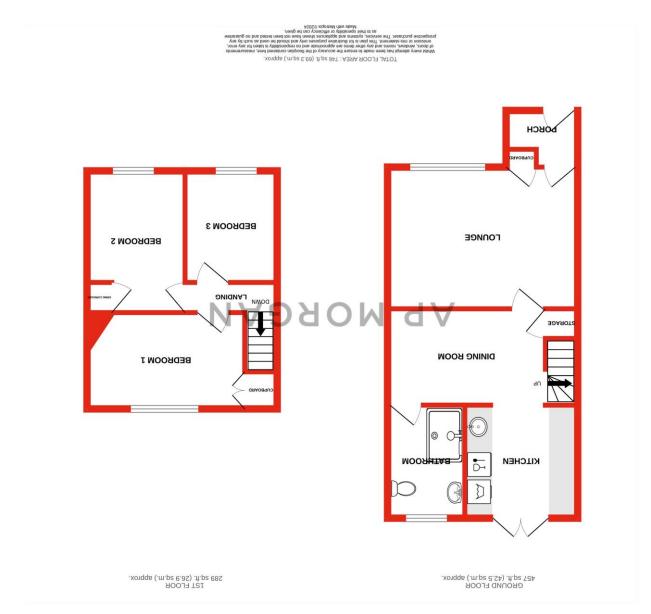

Upon approach to the property there is a single car driveway with gates for added security as well as a pathway leading to the entrance porch.

Moving inside, the property briefly comprises of a stylish lounge with feature fireplace; modern and open plan kitchen/dining room with integrated appliances including dishwasher and washing machine as well as double patio doors at the rear for access into the garden; downstairs shower room with walk in shower cubicle; first floor landing; two double bedrooms each with built-in storage cupboards; finally, a good-sized single bedroom.

#### **Details:**

**Porch** 

Lounge 15'9" x 11'5" (4.8m x 3.48m)

**Kitchen** 9'1" x 8'11" (2.77m x 2.72m)

**Dining Room** 12'7" x 7'9" (3.84m x 2.36m)

**Bedroom One** 12'10" x 8'5" (3.9m x 2.57m)

**Bedroom Two** 11'1" x 7'11" (3.38m x 2.41m)

**Bedroom Three** 9' x 7'5" (2.74m x 2.26m)

**Bathroom** 9'2" x 5'7" (2.8m x 1.7m)

Landing

**EPC Rating:** D

**Council Tax Band:** A (tbc by solicitors). **Tenure:** Freehold (tbc by solicitors).

For more information or to arrange a viewing, please call us on 0121 827 6827.