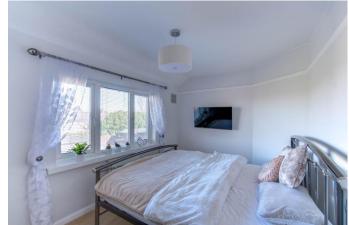

Upon approach to the property there is a single car driveway with gates for added security as well as a pathway leading to the entrance porch.

Moving inside, the property briefly comprises of a stylish lounge with feature fireplace; modern and open plan kitchen/dining room with integrated appliances including dishwasher and washing machine as well as double patio doors at the rear for access into the garden; downstairs shower room with walk in shower cubicle; first floor landing; two double bedrooms each with built-in storage cupboards; finally, a good-sized single bedroom.

#### **Details:**

**Porch** 

Lounge 15'9" x 11'5" (4.8m x 3.48m)

**Kitchen** 9'1" x 8'11" (2.77m x 2.72m)

**Dining Room** 12'7" x 7'9" (3.84m x 2.36m)

**Bedroom One** 12'10" x 8'5" (3.9m x 2.57m)

**Bedroom Two** 11'1" x 7'11" (3.38m x 2.41m)