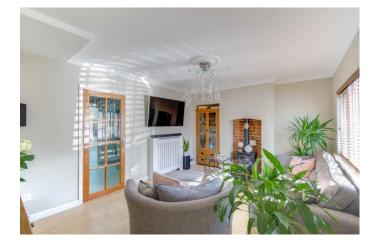

Upon approach to the property there is a single car driveway with gates for added security as well as a pathway leading to the entrance porch.

Moving inside, the property briefly comprises of a stylish lounge with feature fireplace; modern and open plan kitchen/dining room with integrated appliances including dishwasher and washing machine as well as double patio doors at the rear for access into the garden; downstairs shower room with walk in shower cubicle; first floor landing; two double bedrooms each with built-in storage cupboards; finally, a good-sized single bedroom.

#### **Details:**

**Porch** 

Lounge 15'9" x 11'5" (4.8m x 3.48m)

**Kitchen** 9'1" x 8'11" (2.77m x 2.72m)

**Dining Room** 12'7" x 7'9" (3.84m x 2.36m)

**Bedroom One** 12'10" x 8'5" (3.9m x 2.57m)

**Bedroom Two** 11'1" x 7'11" (3.38m x 2.41m)