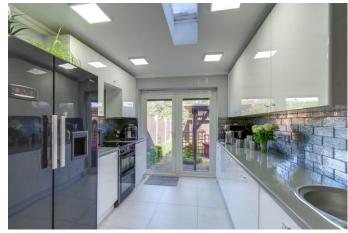

Upon approach to the property there is a single car driveway with gates for added security as well as a pathway leading to the entrance porch.

Moving inside, the property briefly comprises of a stylish lounge with feature fireplace; modern and open plan kitchen/dining room with integrated appliances including dishwasher and washing machine as well as double patio doors at the rear for access into the garden; downstairs shower room with walk in shower cubicle; first floor landing; two double bedrooms each with built-in storage cupboards; finally, a good-sized single bedroom.

#### **Details:**

**Porch** 

Lounge 15'9" x 11'5" (4.8m x 3.48m)

**Kitchen** 9'1" x 8'11" (2.77m x 2.72m)

**Dining Room** 12'7" x 7'9" (3.84m x 2.36m)

**Bedroom One** 12'10" x 8'5" (3.9m x 2.57m)

**Bedroom Two** 11'1" x 7'11" (3.38m x 2.41m)