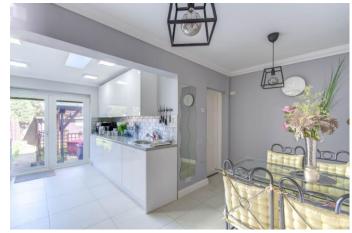

Upon approach to the property there is a single car driveway with gates for added security as well as a pathway leading to the entrance porch.

Moving inside, the property briefly comprises of a stylish lounge with feature fireplace; modern and open plan kitchen/dining room with integrated appliances including dishwasher and washing machine as well as double patio doors at the rear for access into the garden; downstairs shower room with walk in shower cubicle; first floor landing; two double bedrooms each with built-in storage cupboards; finally, a good-sized single bedroom.

#### **Details:**

**Porch** 

Lounge 15'9" x 11'5" (4.8m x 3.48m)

**Kitchen** 9'1" x 8'11" (2.77m x 2.72m)

**Dining Room** 12'7" x 7'9" (3.84m x 2.36m)

**Bedroom One** 12'10" x 8'5" (3.9m x 2.57m)

**Bedroom Two** 11'1" x 7'11" (3.38m x 2.41m)