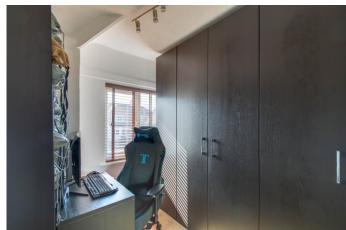

Upon approach to the property there is a single car driveway with gates for added security as well as a pathway leading to the entrance porch.

Moving inside, the property briefly comprises of a stylish lounge with feature fireplace; modern and open plan kitchen/dining room with integrated appliances including dishwasher and washing machine as well as double patio doors at the rear for access into the garden; downstairs shower room with walk in shower cubicle; first floor landing; two double bedrooms each with built-in storage cupboards; finally, a good-sized single bedroom.