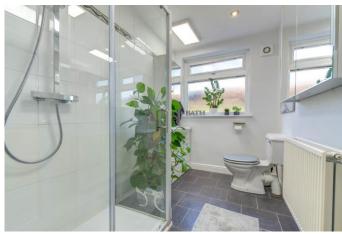

Upon approach to the property there is a single car driveway with gates for added security as well as a pathway leading to the entrance porch.

Moving inside, the property briefly comprises of a stylish lounge with feature fireplace; modern and open plan kitchen/dining room with integrated appliances including dishwasher and washing machine as well as double patio doors at the rear for access into the garden; downstairs shower room with walk in shower cubicle; first floor landing; two double bedrooms each with built-in storage cupboards; finally, a good-sized single bedroom.