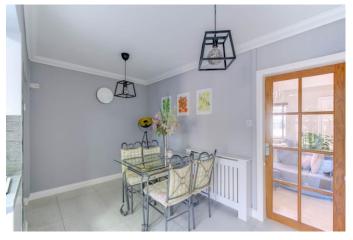

Upon approach to the property there is a single car driveway with gates for added security as well as a pathway leading to the entrance porch.

Moving inside, the property briefly comprises of a stylish lounge with feature fireplace; modern and open plan kitchen/dining room with integrated appliances including dishwasher and washing machine as well as double patio doors at the rear for access into the garden; downstairs shower room with walk in shower cubicle; first floor landing; two double bedrooms each with built-in storage cupboards; finally, a good-sized single bedroom.

#### **Details:**

**Porch** 

Lounge 15'9" x 11'5" (4.8m x 3.48m)

**Kitchen** 9'1" x 8'11" (2.77m x 2.72m)

**Dining Room** 12'7" x 7'9" (3.84m x 2.36m)

**Bedroom One** 12'10" x 8'5" (3.9m x 2.57m)

**Bedroom Two** 11'1" x 7'11" (3.38m x 2.41m)